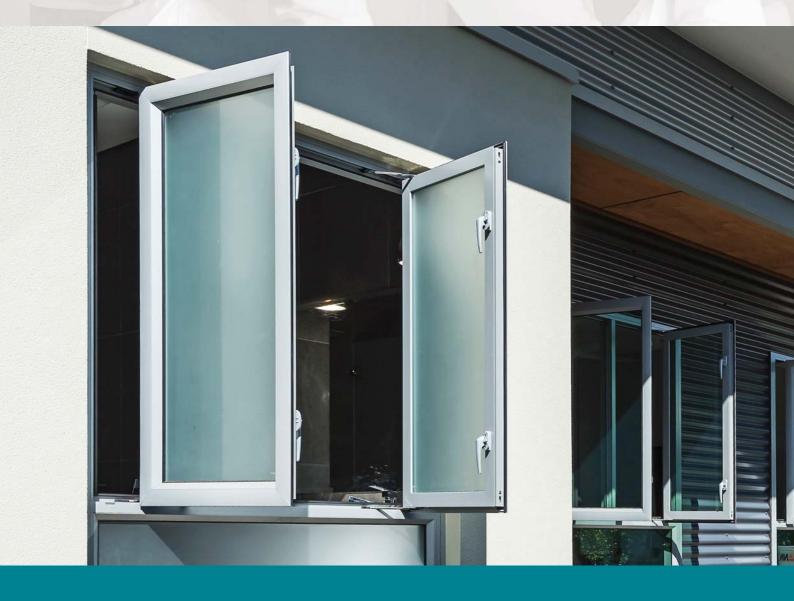

# The Genesis Range Awning/Casement Window

Awning/Casement windows are high performing, from both a thermal and acoustic perspective, due to a true full perimeter seals. Awning windows are hinged from the top and can provide ventilation especially in wet conditions. Casement windows on the other hand are hinged from either side so can be positioned strategically to direct breezes into your home. High quality hardware for opening and closing also make them ideal for hard to reach places.

## The Genesis Awning/Casement Window

The Genesis range of windows and doors has been designed to deliver a premium level of quality, performance and style in architectural aluminium design.

The Genesis Awning Window features a gently curved sash profile, high quality hardware and the option of either single or double glazing for a range of thermal performance options. The positive sealing of the Genesis Awning and Casement also ensures excellent weather sealing characteristics.